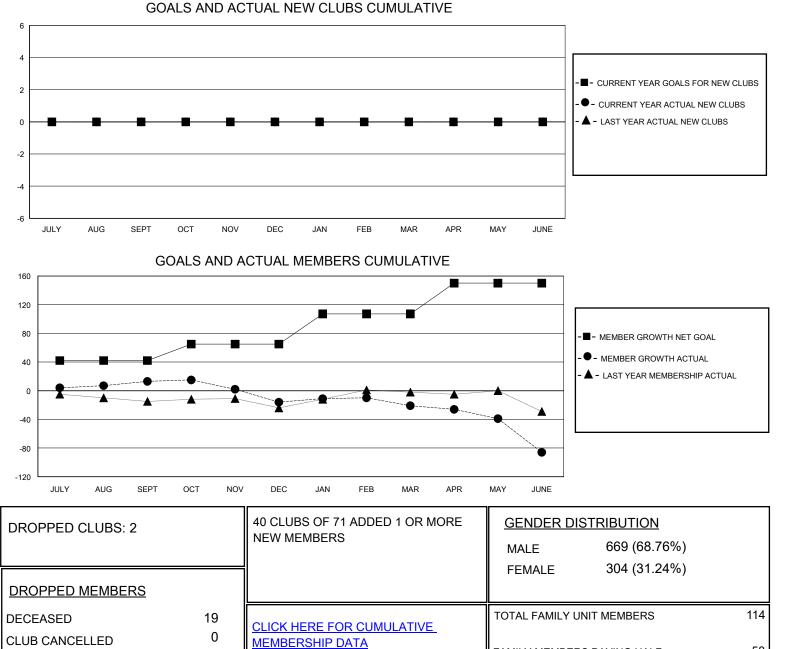

## District 105 N

Results as of: 6/30/2024

| GMT:                           | LOCATION UNITED KINGDOM |   |   |                                  |    |    | GMT CA |
|--------------------------------|-------------------------|---|---|----------------------------------|----|----|--------|
| Clubs<br>RESULTS FOR 2023-2024 |                         |   |   | Members<br>RESULTS FOR 2023-2024 |    |    |        |
|                                |                         |   |   |                                  |    |    |        |
| JULY/AUG/SEPT                  | 0                       | 0 | 1 | JULY/AUG/SEPT                    | 42 | 37 | 18     |
| OCT/NOV/DEC                    | 0                       | 0 | 0 | OCT/NOV/DEC                      | 23 | 19 | 47     |
| JAN/FEB/MAR                    | 0                       | 0 | 0 | JAN/FEB/MAR                      | 42 | 32 | 36     |
| APR/MAY/JUNE                   | 0                       | 0 | 1 | APR/MAY/JUNE                     | 43 | 15 | 74     |